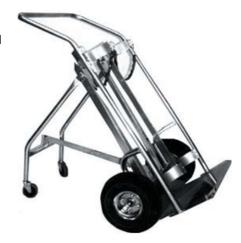

## **Tall Cylinder Carriers**

Equipped with back trolley, these carts are designed to safely carry one or two heavy tall cylinders with minimal effort.

- Back trolley equipped with the sure-lock system.
- Two large (10") front ball bearing wheels.
- Two 3" swivel casters on the back trolley.
- Safety chain encased in a polymer tubing.
- Baked-on aluminized coating with solid steel fabrication.
- Carry cylinders of 35" tall and up with a diameter of up to 10".

Model #CYL330: Single Carrier 20"W (32"W unfolded) x 42"L x 44"H

Model #CYL340: Double Carrier

(side by side) 20"W (32"W unfolded) x 42"L x 44"H

Model #CYL340-2: Double Carrier

(front to back) 34"W (42"W unfolded) x 42"L x 44"H