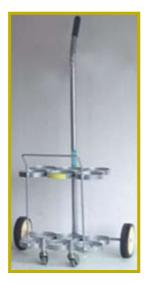

## Cylinder Carts Available in a **Variety of Capacities:**

- Designed to transport D, E and "Grab-n-Go" size cylinders.
- Heavy duty construction with chip proof chrome-plated steel.
- Easy-to-slide-in cylinder slots.
- Accessory and mounting hook.
- Two casters and two support legs or four-wheel design.
- Solid axle.
- Floor protecting tips and ergonomic rubber handle.

Model #CYL-01: Single cylinder carrier

Model #CYL-O1WB: Single cylinder carrier with four wheels.

Model #CYL-02: Double cylinder carrier Model #CYL-04: Four cylinder carrier Model #CYL-06: Six cylinder carrier Model #CYL-12: Twelve cylinder carrier