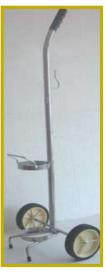

## Cylinder Carts Available in a **Variety of Capacities:**

- Designed to transport D, E and "Grab-n-Go" size cylinders.
- Heavy duty construction with chip proof chrome-plated steel.
- Easy-to-slide-in cylinder slots.
- Accessory and mounting hook.
- Two casters and two support legs or four-wheel design.
- Solid axle.
- Floor protecting tips and ergonomic rubber handle.

Model #CYL-01: Single cylinder carrier

Model #CYL-O1WB: Single cylinder carrier with four wheels.

Model #CYL-02: Double cylinder carrier Model #CYL-04: Four cylinder carrier Model #CYL-06: Six cylinder carrier Model #CYL-12: Twelve cylinder carrier