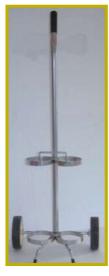

## Cylinder Carts Available in a **Variety of Capacities:**

- Designed to transport D, E and "Grab-n-Go" size cylinders.
- Heavy duty construction with chip proof chrome-plated steel.
- Easy-to-slide-in cylinder slots.
- Accessory and mounting hook.
- Two casters and two support legs or four-wheel design.
- Solid axle.
- Floor protecting tips and ergonomic rubber handle.

Model #CYL-01: Single cylinder carrier

Model #CYL-O1WB: Single cylinder carrier with four wheels.

Model #CYL-02: Double cylinder carrier Model #CYL-04: Four cylinder carrier Model #CYL-06: Six cylinder carrier Model #CYL-12: Twelve cylinder carrier