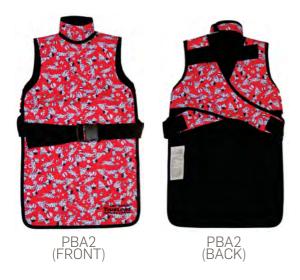

Based on Adult Frontal styles, these aprons are sized for pediatric use. Comes with integrated Thyroid Shield.

| Size         | Description |
|--------------|-------------|
| Small (1-3)  | 12" x 22"   |
| Medium (4-6) | 15" x 26"   |
| Large (7-11) | 18" x 32"   |

| Code     | Description                                    |
|----------|------------------------------------------------|
| PBA1     | Pediatric Frontal Apron with VELCRO® Closure   |
| PBA1-SET | Set of PBA1 in Small, Medium & Large           |
| PBA2     | Pediatric Frontal Apron with Buckle Closure    |
| PBA2-SET | Set of PBA2 in Small, Medium & Large           |
| PBA3     | Pediatric Frontal Apron with Tie-Strap Closure |
| PBA3-SET | Set of PBA3 in Small, Medium & Large           |