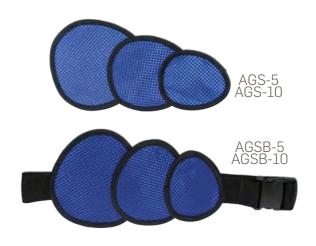

#### **Adult Gonad Shields**

One set of three Adult Gonad Shields (1 each of 3", 5" & 7" diameter). 0.5mm or 1.0mm lead equivalent protection.

2" Buckle Belt with a VELCRO® strip is also available. Comes with 1 set of 3 Adult Gonad Shields that can be

| Code    | Description                                  | L.E.  |
|---------|----------------------------------------------|-------|
| AGS-5   | 3 Adult Gonad Shields (3", 5" & 7" diameter) | 0.5mm |
| AGS-10  | 3 Adult Gonad Shields (3", 5" & 7" diameter) | 1.0mm |
| AGSB-5  | 1 Adult Gonad Shield Belt with 1 AGS-5       | 0.5mm |
| AGSB-10 | 1 Adult Gonad Shield Belt with 1 AGS-10      | 1.0mm |