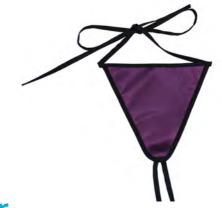

# **Triangular Gonad Shields**

| Code | Description             | L.E.  |
|------|-------------------------|-------|
| TGS  | Triangular Gonad Shield | 0.5mm |

**Scoliosis Shawl/Breast Protector** 

Scoliosis Shawl / Breast Protector panels provide breast and lung protection without compromising spinal image quality.