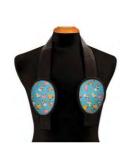

Smaller alternative to the Scoliosis Shawl that may be too large for children. Perfect for Pediatric Spinal exams. VELCRO® neck strap allows for various placement of shields.

Set of 3 sizes.

Two (4½" x 5½"), Two (6¾" x 8") & Two (7¾" x 10")

Available in 0.5mm True Lead.

| Code | Description                         |
|------|-------------------------------------|
| PBS  | Pediatric Breast Shields - Set of 6 |