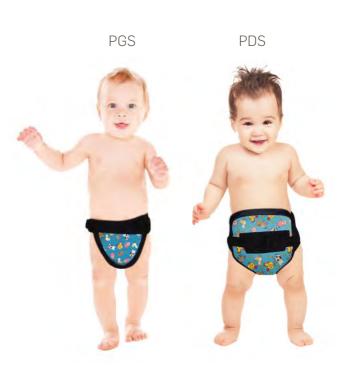

# **Pediatric Diapers**

Set of six diapers sizes 1 - 6.

Size 1 = 8 - 14 lbs. Size 4 = 22 - 37 lbs. Size 2 = 12 - 18 lbs. Size 5 = 27 - 34 lbs. Size 6 = 35 - 41 lbs.

Available in 0.5mm True Lead.

| Code | Description                        |
|------|------------------------------------|
| PGS  | Pediatric Gonad Shields - Set of 4 |
| PDS  | Pediatric Diapers                  |