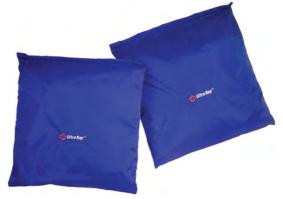

# **Pediatric Sandbags**

Blue nylon or vinyl sandbags with or without handles.

| Code                      | Description                                     |
|---------------------------|-------------------------------------------------|
| SBSET2-N or<br>SBSET2-V   | Pediatric Sandbag Set - 3 x 3lbs - No handles   |
| SBSET2H-N or<br>SBSET2H-V | Pediatric Sandbag Set - 3 x 3lbs - With handles |