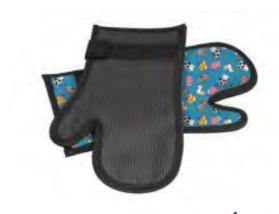

### **Pediatric Mittens**

Full wraparound protection while positioning pediatric patients. Features a VELCRO® wrist strap and a soft

| Code | Description              |
|------|--------------------------|
| PM   | Pediatric Mittens - Pair |