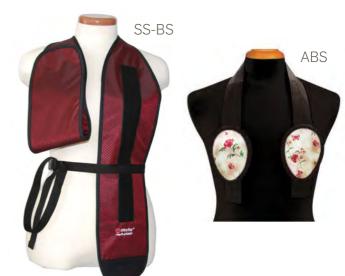

# **Triangular Gonad Shields**

| Code | Description             | L.E.  |
|------|-------------------------|-------|
| TGS  | Triangular Gonad Shield | 0.5mm |

**Scoliosis Shawl/Breast Protector** 

Scoliosis Shawl / Breast Protector panels provide breast and lung protection without compromising spinal image quality.

Alternative to the Scoliosis Shawl is Set of Adult Breast Shields. VELCRO® neck strap allows for various placement of the shields. Four sizes of shields in each

| Code  | Description                        | L.E.  |
|-------|------------------------------------|-------|
| SS-BS | Scoliosis Shawl / Breast Protector | 0.5mm |
| ABS   | Adult Breast Shields - Set of 4    | 0.5mm |